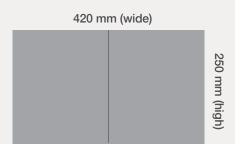

#### **Double Page Spread**

| Orientation:              | Landscape             |
|---------------------------|-----------------------|
| Width:                    | 420 mm<br>(4961 px)   |
| Height:                   | 250 mm<br>(2953 px)   |
| Format:                   | PDF (prefered) or JPG |
| Resolution:               | 300 ppi               |
| Colour:                   | RGB                   |
| Submit your Exhibitor Mai | artwork to the Online |

# **Double Page Spread**

#### **Specifications**

| Orientation:                                       | Landscape             |
|----------------------------------------------------|-----------------------|
| Width:                                             | 420 mm<br>(4961 px)   |
| Height:                                            | 250 mm<br>(2953 px)   |
| Format:                                            | PDF (prefered) or JPG |
| Resolution:                                        | 300 ppi               |
| Colour:                                            | RGB                   |
| Submit your artwork to the Online Exhibitor Manual |                       |