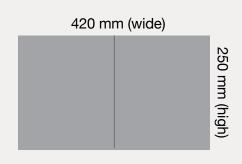

#### **Double Page Spread**

| Orientation:              | Landscape             |
|---------------------------|-----------------------|
| Width:                    | 420 mm<br>(4961 px)   |
| Height:                   | 250 mm<br>(2953 px)   |
| Format:                   | PDF (prefered) or JPG |
| Resolution:               | 300 ppi               |
| Colour:                   | RGB                   |
| Submit your Exhibitor Mai | artwork to the Online |

# **Double Page Spread**

#### **Specifications**

| Orientation:                                       | Landscape             |
|----------------------------------------------------|-----------------------|
| Width:                                             | 420 mm<br>(4961 px)   |
| Height:                                            | 250 mm<br>(2953 px)   |
| Format:                                            | PDF (prefered) or JPG |
| Resolution:                                        | 300 ppi               |
| Colour:                                            | RGB                   |
| Submit your artwork to the Online Exhibitor Manual |                       |