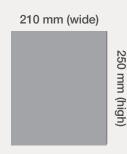

### **Full Page Ad**

| Orientation:                                       | Portrait              |
|----------------------------------------------------|-----------------------|
| Width:                                             | 210 mm<br>(2480 px)   |
| Height:                                            | 250 mm<br>(2953 px)   |
| Format:                                            | PDF (prefered) or JPG |
| Resolution:                                        | 300 ppi               |
| Colour:                                            | RGB                   |
| Submit your artwork to the Online Exhibitor Manual |                       |

# Full Page Ad

## Click Here to see the live example

| Sp | ecif | icat | ior | าร |
|----|------|------|-----|----|
|    |      |      |     |    |

| Orientation:             | Portrait                      |
|--------------------------|-------------------------------|
| Width:                   | 210 mm<br>(2480 px)           |
| Height:                  | 250 mm<br>(2953 px)           |
| Format:                  | PDF (prefered) or JPG         |
| Resolution:              | 300 ppi                       |
| Colour:                  | RGB                           |
| Submit your Exhibitor Ma | artwork to the Online<br>nual |