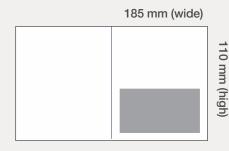

### **Half Page**

| Orientation:                                       | Landscape             |
|----------------------------------------------------|-----------------------|
| Width:                                             | 185 mm<br>(2185 px)   |
| Height:                                            | 110 mm<br>(1299 px)   |
| Format:                                            | PDF (prefered) or JPG |
| Resolution:                                        | 300 ppi               |
| Colour:                                            | RGB                   |
| Submit your artwork to the Online Exhibitor Manual |                       |

# Half Page Ad

#### **Specifications**

| Orientation:                                       | Landscape             |
|----------------------------------------------------|-----------------------|
| Width:                                             | 185 mm<br>(2185 px)   |
| Height:                                            | 110 mm<br>(1299 px)   |
| Format:                                            | PDF (prefered) or JPG |
| Resolution:                                        | 300 ppi               |
| Colour:                                            | RGB                   |
| Submit your artwork to the Online Exhibitor Manual |                       |