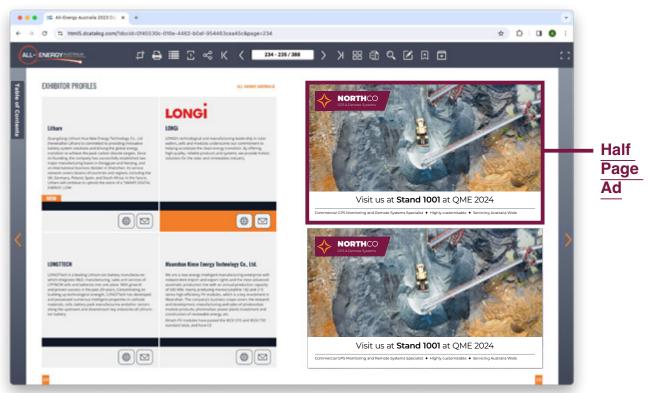

# Half Page Ad

# Example

Click Here to see the live example

#### **Specifications**

| Orientation:                                       | Landscape             |
|----------------------------------------------------|-----------------------|
| Width:                                             | 185 mm<br>(2185 px)   |
| Height:                                            | 110 mm<br>(1299 px)   |
| Format:                                            | PDF (prefered) or JPG |
| Resolution:                                        | 300 ppi               |
| Colour:                                            | RGB                   |
| Submit your artwork to the Online Exhibitor Manual |                       |