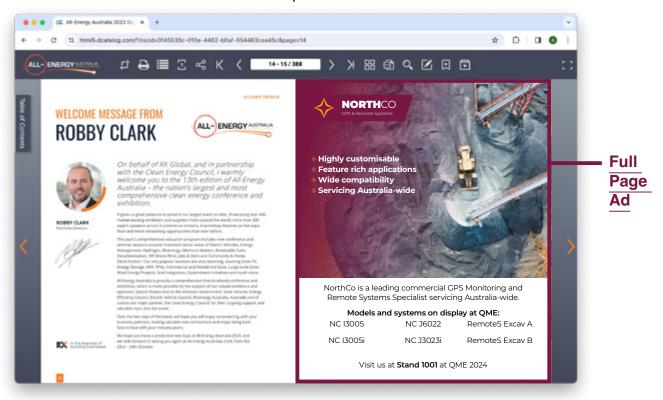

# Full Page Ad

### Example

## Click Here to see the live example

| Sp | ecif | icat | ior | าร |
|----|------|------|-----|----|
|    |      |      |     |    |

| Orientation:             | Portrait                      |
|--------------------------|-------------------------------|
| Width:                   | 210 mm<br>(2480 px)           |
| Height:                  | 250 mm<br>(2953 px)           |
| Format:                  | PDF (prefered) or JPG         |
| Resolution:              | 300 ppi                       |
| Colour:                  | RGB                           |
| Submit your Exhibitor Ma | artwork to the Online<br>nual |

### **Full Page Ad**

| Orientation:                                       | Portrait              |
|----------------------------------------------------|-----------------------|
| Width:                                             | 210 mm<br>(2480 px)   |
| Height:                                            | 250 mm<br>(2953 px)   |
| Format:                                            | PDF (prefered) or JPG |
| Resolution:                                        | 300 ppi               |
| Colour:                                            | RGB                   |
| Submit your artwork to the Online Exhibitor Manual |                       |