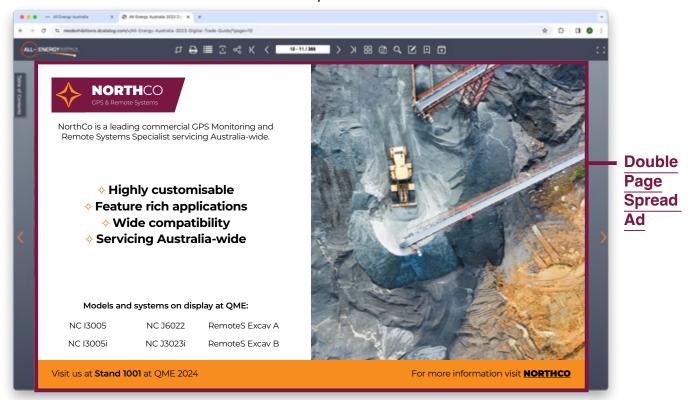

| RGB                   |
| Submit your artwork to the Online Exhibitor Manual |                       |

### **Half Page**

| Orientation:                                       | Landscape             |
|----------------------------------------------------|-----------------------|
| Width:                                             | 185 mm<br>(2185 px)   |
| Height:                                            | 110 mm<br>(1299 px)   |
| Format:                                            | PDF (prefered) or JPG |
| Resolution:                                        | 300 ppi               |
| Colour:                                            | RGB                   |
| Submit your artwork to the Online Exhibitor Manual |                       |

# **Double Page Spread**

### Example



Click Here to see the live example

#### **Specifications**

| Orientation:                                       | Landscape             |
|----------------------------------------------------|-----------------------|
| Width:                                             | 420 mm<br>(4961 px)   |
| Height:                                            | 250 mm<br>(2953 px)   |
| Format:                                            | PDF (prefered) or JPG |
| Resolution:                                        | 300 ppi               |
| Colour:                                            | RGB                   |
| Submit your artwork to the Online Exhibitor Manual |                       |

#### Tips & Recommendations

Please create artwork excatly to size and resolution to avoid delays or mis